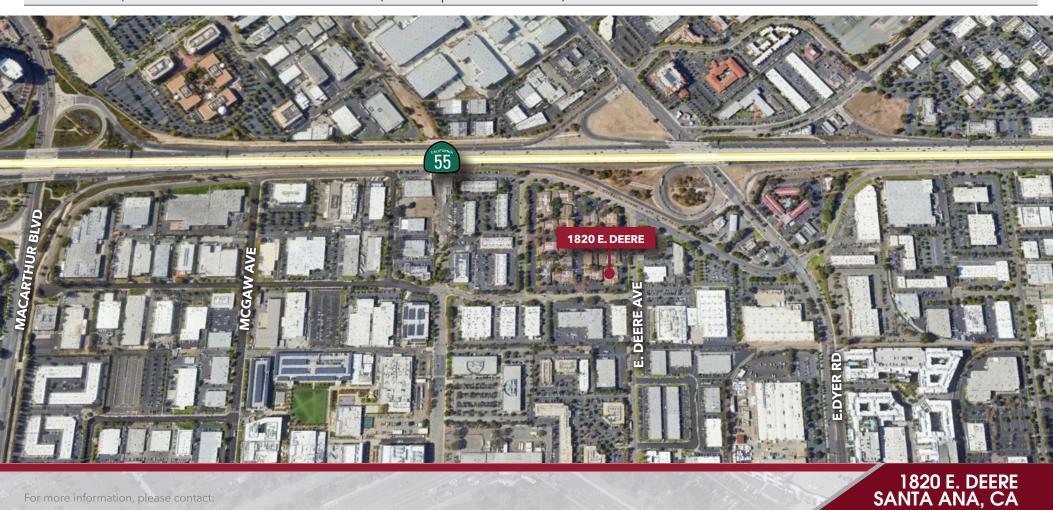

### PROPERTY SUMMARY

This state-of-the-art Office/Lab Building is in the heart Orange County in the city of Santa Ana, California. The property has direct freeway access to Newport-(55), San Diego (405) freeways and the Interstate (5) as well as John Wayne airport. The business park delivers "Class A" creative office, R&D, Lab space with an abundance of parking.