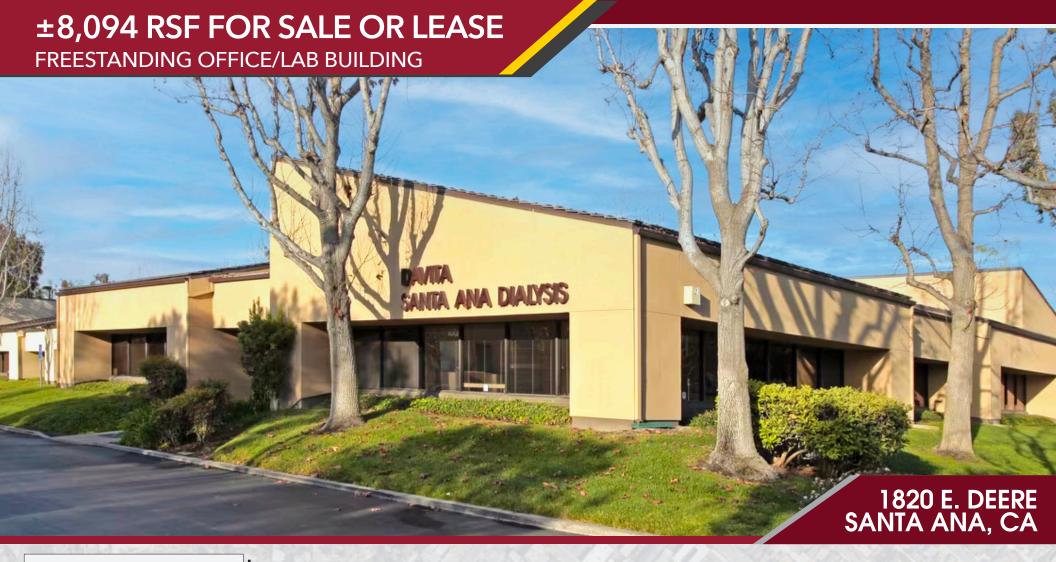

### PROPERTY SUMMARY

This state-of-the-art Office/Lab Building is in the heart Orange County in the city of Santa Ana, California. The property has direct freeway access to Newport-(55), San Diego (405) freeways and the Interstate (5) as well as John Wayne airport. The business park delivers "Class A" creative office, R&D, Lab space with an abundance of parking.

### FREESTANDING OFFICE/LAB BUILDING