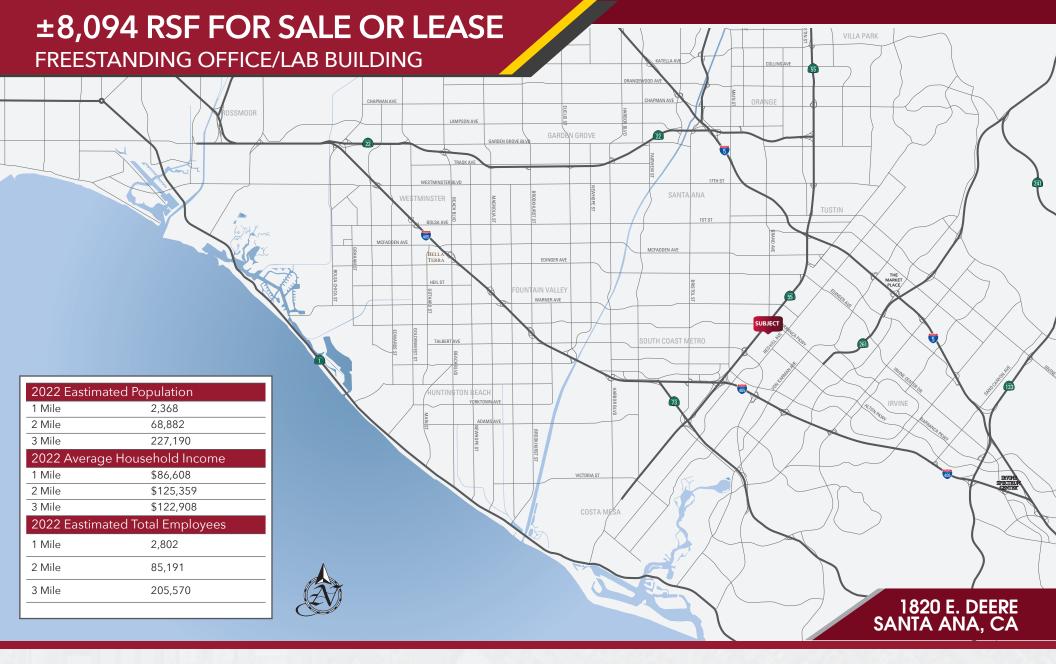

#### **SANTA ANA**

Santa Ana is downtown for the world famous Orange County, California. It is the County Seat, the second-most populous city in Orange County, and is home to a vibrant evening scene and arts community. Over 1,400 City employees work hard every day to deliver efficient public services in partnership with our community to ensure public safety, a prosperous economic environment, opportunities for our youth, and a high quality of life for residents.

The City of Santa Ana is a 27-square mile, ethnically diverse city located 35 miles south of Los Angeles and roughly ten miles inland from the Pacific Ocean. With a total population of over 310,000, Santa Ana is Orange County's second largest city and serves as the county seat. The City comprises more than 60 distinct neighborhoods. The Santa Ana Unified School District is the local school district that serves the majority of our community. Additionally, there are six neighboring school districts that serve portions of the city, including Garden Grove, Tustin, Orange, Irvine, Newport-Mesa, and Huntington Beach Unified School Districts.